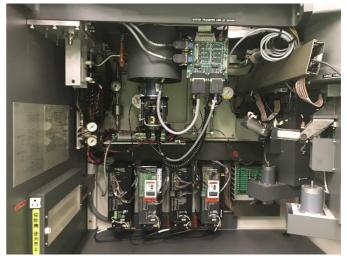

#### ASM Epsilon 2000 (converted from E2500)

| Manufacturer               | ASM                              |
|----------------------------|----------------------------------|
| Model                      | Epsilon 2000, convert from E2500 |
| <b>Product Description</b> | Epi ATM                          |
| Year of Manufacture        | XXXX                             |
| Serial Number              | 090780                           |
| Wafer Size                 | 200 mm (8 inch)                  |
| <b>Number of Chamber</b>   | 1                                |
| Machine Hand               | Left hand                        |
| Condition                  | As-Is                            |
| Gas Type                   | 1 Silicon source, 2 Dopant mixer |
| VLL Option                 | No                               |
| Gate Valve Type            | VAT                              |
| <b>Gas Monitor</b>         | STD                              |
| Missing Items              | Left LLC Door, LLC N2 purge Line |
| Gas Injector               | MPI                              |
|                            |                                  |
|                            |                                  |
|                            |                                  |