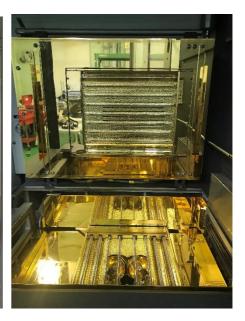

#### ASM Epsilon 2000 (converted from E2500)

| Manufacturer               | ASM                              |
|----------------------------|----------------------------------|
| Model                      | Epsilon 2000, convert from E2500 |
| <b>Product Description</b> | Epi ATM                          |
| Year of Manufacture        | XXXX                             |
| Serial Number              | 090780                           |
| Wafer Size                 | 200 mm (8 inch)                  |
| <b>Number of Chamber</b>   | 1                                |
| Machine Hand               | Left hand                        |
| Condition                  | As-Is                            |
| Gas Type                   | 1 Silicon source, 2 Dopant mixer |
| VLL Option                 | No                               |
| Gate Valve Type            | VAT                              |
| <b>Gas Monitor</b>         | STD                              |
| Missing Items              | Left LLC Door, LLC N2 purge Line |
| Gas Injector               | MPI                              |
|                            |                                  |
|                            |                                  |
|                            |                                  |