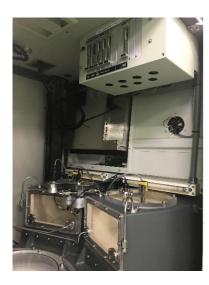

#### ASM Epsilon 2000 (converted from E2500)

| Manufacturer               | ASM                              |
|----------------------------|----------------------------------|
| Model                      | Epsilon 2000, convert from E2500 |
| <b>Product Description</b> | Epi ATM                          |
| Year of Manufacture        | XXXX                             |
| Serial Number              | 090780                           |
| Wafer Size                 | 200 mm (8 inch)                  |
| <b>Number of Chamber</b>   | 1                                |
| Machine Hand               | Left hand                        |
| Condition                  | As-Is                            |
| Gas Type                   | 1 Silicon source, 2 Dopant mixer |
| VLL Option                 | No                               |
| Gate Valve Type            | VAT                              |
| <b>Gas Monitor</b>         | STD                              |
| Missing Items              | Left LLC Door, LLC N2 purge Line |
| Gas Injector               | MPI                              |
|                            |                                  |
|                            |                                  |
|                            |                                  |