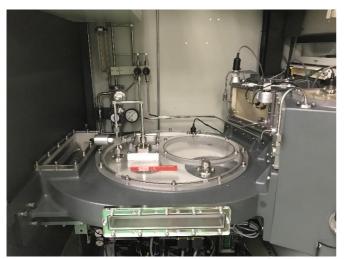

#### ASM Epsilon 2000 (converted from E2500)

| Manufacturer               | ASM                              |
|----------------------------|----------------------------------|
| Model                      | Epsilon 2000, convert from E2500 |
| <b>Product Description</b> | Epi ATM                          |
| Year of Manufacture        | XXXX                             |
| Serial Number              | 090780                           |
| Wafer Size                 | 200 mm (8 inch)                  |
| <b>Number of Chamber</b>   | 1                                |
| Machine Hand               | Left hand                        |
| Condition                  | As-Is                            |
| Gas Type                   | 1 Silicon source, 2 Dopant mixer |
| VLL Option                 | No                               |
| Gate Valve Type            | VAT                              |
| <b>Gas Monitor</b>         | STD                              |
| Missing Items              | Left LLC Door, LLC N2 purge Line |
| Gas Injector               | MPI                              |
|                            |                                  |
|                            |                                  |
|                            |                                  |