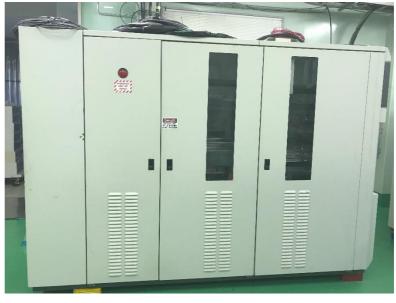

#### ASM Epsilon 2000 (converted from E2500)

| Manufacturer               | ASM                              |
|----------------------------|----------------------------------|
| Model                      | Epsilon 2000, convert from E2500 |
| <b>Product Description</b> | Epi ATM                          |
| Year of Manufacture        | XXXX                             |
| Serial Number              | 090780                           |
| Wafer Size                 | 200 mm (8 inch)                  |
| <b>Number of Chamber</b>   | 1                                |
| Machine Hand               | Left hand                        |
| Condition                  | As-Is                            |
| Gas Type                   | 1 Silicon source, 2 Dopant mixer |
| VLL Option                 | No                               |
| Gate Valve Type            | VAT                              |
| <b>Gas Monitor</b>         | STD                              |
| Missing Items              | Left LLC Door, LLC N2 purge Line |
| Gas Injector               | MPI                              |
|                            |                                  |
|                            |                                  |
|                            |                                  |