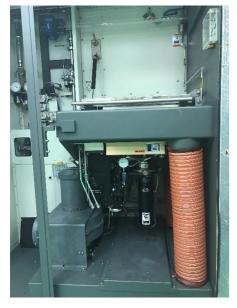

#### ASM Epsilon 2000 (converted from E2500)

| Manufacturer               | ASM                              |
|----------------------------|----------------------------------|
| Model                      | Epsilon 2000, convert from E2500 |
| <b>Product Description</b> | Epi ATM                          |
| Year of Manufacture        | XXXX                             |
| Serial Number              | 090780                           |
| Wafer Size                 | 200 mm (8 inch)                  |
| <b>Number of Chamber</b>   | 1                                |
| Machine Hand               | Left hand                        |
| Condition                  | As-Is                            |
| Gas Type                   | 1 Silicon source, 2 Dopant mixer |
| VLL Option                 | No                               |
| Gate Valve Type            | VAT                              |
| <b>Gas Monitor</b>         | STD                              |
| Missing Items              | Left LLC Door, LLC N2 purge Line |
| Gas Injector               | MPI                              |
|                            |                                  |
|                            |                                  |
|                            |                                  |