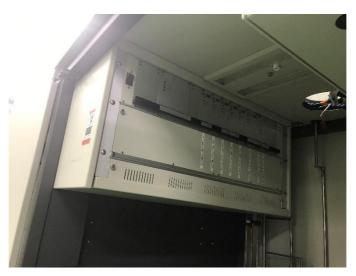

#### ASM Epsilon 2000 (converted from E2500)

| Manufacturer               | ASM                              |
|----------------------------|----------------------------------|
| Model                      | Epsilon 2000, convert from E2500 |
| <b>Product Description</b> | Epi ATM                          |
| Year of Manufacture        | XXXX                             |
| Serial Number              | 090780                           |
| Wafer Size                 | 200 mm (8 inch)                  |
| <b>Number of Chamber</b>   | 1                                |
| Machine Hand               | Left hand                        |
| Condition                  | As-Is                            |
| Gas Type                   | 1 Silicon source, 2 Dopant mixer |
| VLL Option                 | No                               |
| Gate Valve Type            | VAT                              |
| <b>Gas Monitor</b>         | STD                              |
| Missing Items              | Left LLC Door, LLC N2 purge Line |
| Gas Injector               | MPI                              |
|                            |                                  |
|                            |                                  |
|                            |                                  |