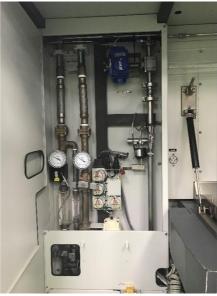

#### ASM Epsilon 2000 (converted from E2500)

| Manufacturer               | ASM                              |
|----------------------------|----------------------------------|
| Model                      | Epsilon 2000, convert from E2500 |
| <b>Product Description</b> | Epi ATM                          |
| Year of Manufacture        | XXXX                             |
| Serial Number              | 090780                           |
| Wafer Size                 | 200 mm (8 inch)                  |
| <b>Number of Chamber</b>   | 1                                |
| Machine Hand               | Left hand                        |
| Condition                  | As-Is                            |
| Gas Type                   | 1 Silicon source, 2 Dopant mixer |
| VLL Option                 | No                               |
| Gate Valve Type            | VAT                              |
| <b>Gas Monitor</b>         | STD                              |
| Missing Items              | Left LLC Door, LLC N2 purge Line |
| Gas Injector               | MPI                              |
|                            |                                  |
|                            |                                  |
|                            |                                  |